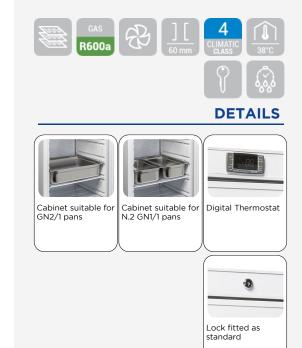

#### **GENERAL FEATURES**

|                                                                                         | • |
|-----------------------------------------------------------------------------------------|---|
| Gray coated plate external cabinet and door in stainless steel, thermoformed internally | • |
| Roll-bond evaporator system with fan assisted cooling                                   | • |
| Automatic compressor cycle defrost                                                      | • |
| Foaming Agent Cyclopentane (60mm per side)                                              | • |
| Digital Thermostat                                                                      | • |
| Removable Gasket                                                                        | • |
| Reversible door                                                                         | • |
| Handle along door profile                                                               | • |
| Doors lock fitted as standard                                                           | • |
| Adjustable shelves: 4 Pcs + 1 BOTTOM Shelf                                              | • |
| N.2 Adjustable feet + N.2 Rollers at the back                                           | • |
| Energy efficiency class: D                                                              | • |
|                                                                                         |   |

#### **TECHNICAL SPECIFICATIONS**

| Capacity                         | 600 L        |
|----------------------------------|--------------|
| Temperature                      | +2°C ~ +10°C |
| Consumption                      | 1.94 kWh/24h |
| Rated Power                      | 200 W        |
| Noise level                      | 57 dB(A)     |
| Net Weight                       | 85 Kg        |
| Gross Weight                     | 97 Kg        |
| External Dimensions (WxDxH mm)   | 780x730x1890 |
| Internal Dimensions (WxDxH mm)   | 660x585x1680 |
| Packaging dimensions (WxDxH mm)  | 830x750x2030 |
| Loading quantities 20′/40′/40′HQ | 21/42/42     |