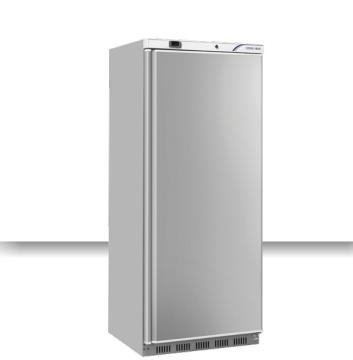

#### **GENERAL FEATURES**

|                                                                                         | • |
|-----------------------------------------------------------------------------------------|---|
| Gray coated plate external cabinet and door in stainless steel, thermoformed internally | • |
| Roll-bond evaporator system with fan assisted cooling                                   | • |
| Automatic compressor cycle defrost                                                      | • |
| Foaming Agent Cyclopentane (60mm per side)                                              | • |
| Digital Thermostat                                                                      | • |
| Removable Gasket                                                                        | • |
| Reversible door                                                                         | • |
| Handle along door profile                                                               | • |
| Doors lock fitted as standard                                                           | • |
| Adjustable shelves: 4 Pcs + 1 BOTTOM Shelf                                              | • |
| N.2 Adjustable feet + N.2 Rollers at the back                                           | • |
| Energy efficiency class: D                                                              | • |
|                                                                                         |   |